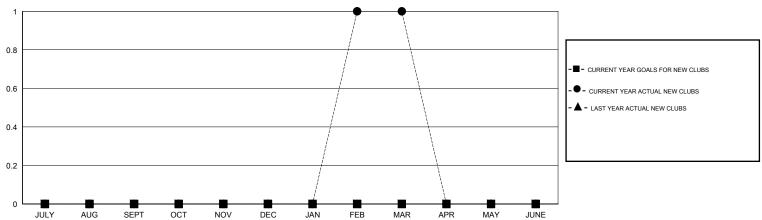

## **LOCATION MICHIGAN GMT CA**

| Clubs                 |               |           |               | Members               |                                                                |                                                              |                                                    |
|-----------------------|---------------|-----------|---------------|-----------------------|----------------------------------------------------------------|--------------------------------------------------------------|----------------------------------------------------|
| RESULTS FOR 2016-2017 |               |           |               | RESULTS FOR 2016-2017 |                                                                |                                                              |                                                    |
| QUARTER               | NEW CLUB GOAL | NEW CLUBS | DROPPED CLUBS | QUARTER               | NEW MEMBER GROWTH<br>NET GOAL (not reinstated<br>or transfers) | NEW MEMBER<br>GROWTH ACTUAL (not<br>reinstated or transfers) | DROPPED<br>MEMBERS ACTUAL<br>(including transfers) |
| JULY/AUG/SEPT         | 0             | 0         | 0             | JULY/AUG/SEPT         | -1                                                             | 25                                                           | 11                                                 |
| OCT/NOV/DEC           | 0             | 0         | 0             | OCT/NOV/DEC           | -9                                                             | 15                                                           | 26                                                 |
| JAN/FEB/MAR           | 0             | 1         | 0             | JAN/FEB/MAR           | -6                                                             | 83                                                           | 17                                                 |
| APR/MAY/JUNE          | 0             | 0         | 0             | APR/MAY/JUNE          | -18                                                            | 0                                                            | 0                                                  |

## GOALS AND ACTUAL NEW CLUBS CUMULATIVE