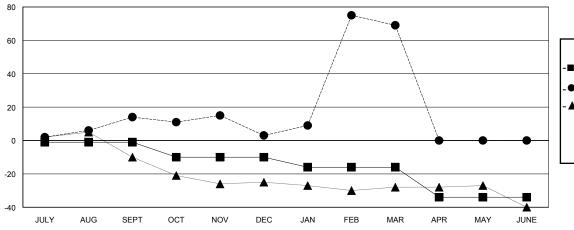

## **LOCATION MICHIGAN GMT CA**

| Clubs                 |               |           |               | Members               |                                                                |                                                              |                                                    |
|-----------------------|---------------|-----------|---------------|-----------------------|----------------------------------------------------------------|--------------------------------------------------------------|----------------------------------------------------|
| RESULTS FOR 2016-2017 |               |           |               | RESULTS FOR 2016-2017 |                                                                |                                                              |                                                    |
| QUARTER               | NEW CLUB GOAL | NEW CLUBS | DROPPED CLUBS | QUARTER               | NEW MEMBER GROWTH<br>NET GOAL (not reinstated<br>or transfers) | NEW MEMBER<br>GROWTH ACTUAL (not<br>reinstated or transfers) | DROPPED<br>MEMBERS ACTUAL<br>(including transfers) |
| JULY/AUG/SEPT         | 0             | 0         | 0             | JULY/AUG/SEPT         | -1                                                             | 25                                                           | 11                                                 |
| OCT/NOV/DEC           | 0             | 0         | 0             | OCT/NOV/DEC           | -9                                                             | 15                                                           | 26                                                 |
| JAN/FEB/MAR           | 0             | 1         | 0             | JAN/FEB/MAR           | -6                                                             | 83                                                           | 17                                                 |
| APR/MAY/JUNE          | 0             | 0         | 0             | APR/MAY/JUNE          | -18                                                            | 0                                                            | 0                                                  |

## GOALS AND ACTUAL MEMBERS CUMULATIVE

| - ■ - NEW MEMBER GROWTH NET GOAL  |  |
|-----------------------------------|--|
| - ● - NEW MEMBER GROWTH ACTUAL    |  |
| - ▲ - LAST YEAR MEMBERSHIP ACTUAL |  |
|                                   |  |
|                                   |  |